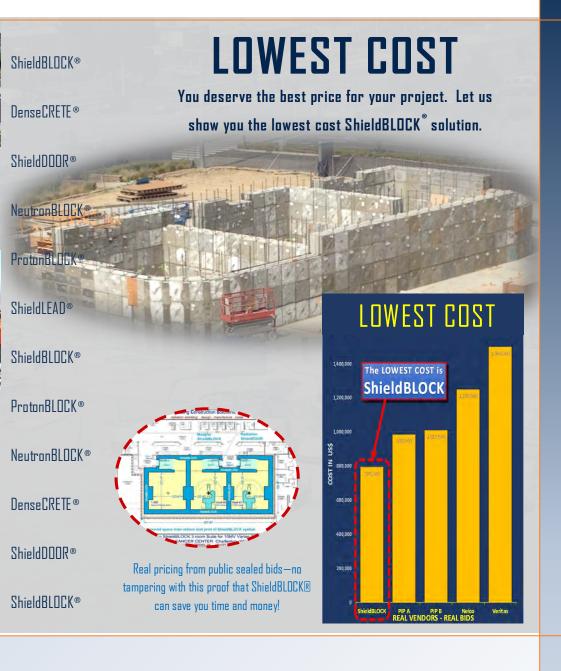

rial can be removed, relocated and re-installed. This will often eliminate the "Restoration Bond" requested by so many landlords these days for cast into place concrete.

#### Increased Return on your Investment:

ShieldBLOCK® removable shielding systems/equipment may offer you the very beneficial opportunity to accelerate construction cost depreciation from 39 years down to 7 years. This yields significant early returns on your shielding investment, compared to the traditional 39-year depreciation for permanent concrete installations. Review with your accounting team to see how you may to take advantage of this cost saving benefit.

#### 100% Gauranteed:

ShieldBLOCK® Radiation Shielding Integrity ... Gauranteed for LIFE!





Pre-Engineered ShieldBLOCK® solutions with entry ShieldDOOR®









Our experienced design team will help you identify the best solution for your project, budget and schedule

SHIELDING
CONSTRUCTION
SOLUTIONS, INC.





### Radiation Shielding Guaranteed—For LIFE!

## SCS

## SHIELDING CONSTRUCTION SOLUTIONS VAULT BUILDERS

4620 S. COACH DRIVE • TUCSON, AZ 85714
PHONE 520.838.0961 FAX 520.917.0664

WWW. SHIELDINGCONSTRUCTION.COM