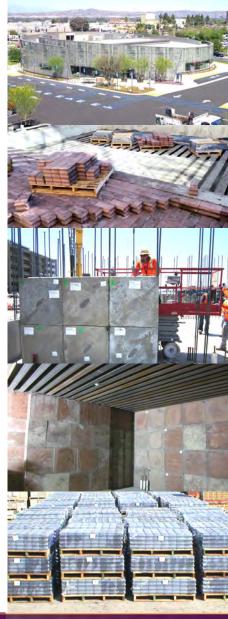

#### **Guaranteed Performance:**

Radiation ShieldBLOCK® components are pre-engineered, pre-fabricated and pre-tested. The density is confirmed at the time of production before the product is shipped to the site for installation.

#### Reduced Installation Time:

Typical ShieldBLOCK® solutions can be installed in as little as two to three weeks which far exceeds conventional poured in place concrete, early completion means earlier patient treatment.

#### Weather Safe:

Pre-cured ShieldBLOCK® can be delivered, stored and installed during inclement weather which helps assure your project stays on track and meets your schedule.